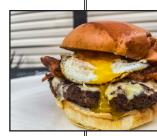

# BACON-EGG-CHEESEBURGER

1/2lb Angus Burger topped with a dippin' egg and bacon served with french fries 13

French Fries topped with chopped onions, diced tomato, Gryo slices, Feta cheese and our house dressing served with tzatziki sauce 12