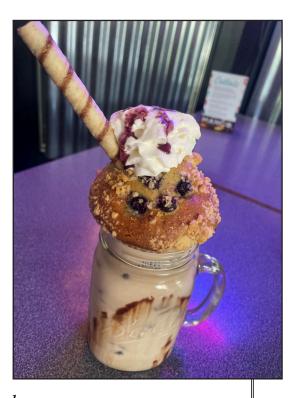

### COLD BREW COCKTAIL

A blueberry muffin on top of a spiked cold brew coffee with chocolate drizzle and a chocolate wafer straw