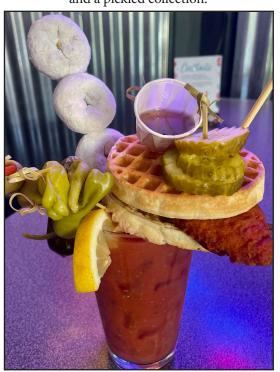

# Becky's HOT CHICKEN BLOODY MARY Hot chicken tender between two golden

Hot chicken tender between two golden waffles, topped with powdered donuts, syrup, and a pickled collection.